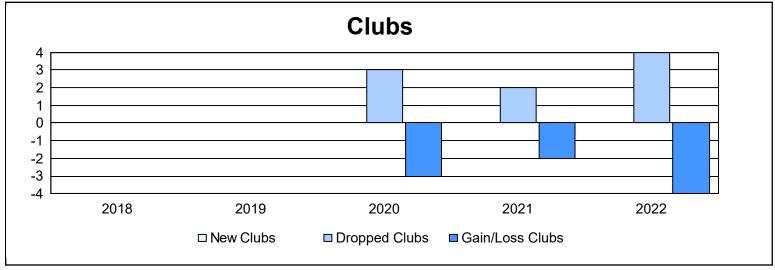

District 101 M As of June 2022 Cumulative

| Year      | New<br>Clubs | Dropped<br>Clubs | Gain/<br>Loss<br>Clubs | New<br>Members | Charter<br>Members | Reinstate<br>Members | Transfer<br>Members | Total<br>Member<br>Added | Total<br>Members<br>Dropped | Gain/<br>Loss<br>Members |
|-----------|--------------|------------------|------------------------|----------------|--------------------|----------------------|---------------------|--------------------------|-----------------------------|--------------------------|
| 2017-2018 | 0            | 0                | 0                      | 70             | 1                  | 4                    | 8                   | 83                       | 151                         | -68                      |
| 2018-2019 | 0            | 0                | 0                      | 87             | 3                  | 3                    | 10                  | 103                      | 154                         | -51                      |
| 2019-2020 | 0            | 3                | -3                     | 67             | 1                  | 1                    | 5                   | 74                       | 174                         | -100                     |
| 2020-2021 | 0            | 2                | -2                     | 30             | 2                  | 1                    | 19                  | 52                       | 145                         | -93                      |
| 2021-2022 | 0            | 4                | -4                     | 55             | 1                  | 1                    | 3                   | 60                       | 210                         | -150                     |
| Average   | 0            | 2                | -2                     | 62             | 2                  | 2                    | 9                   | 74                       | 167                         | -92                      |